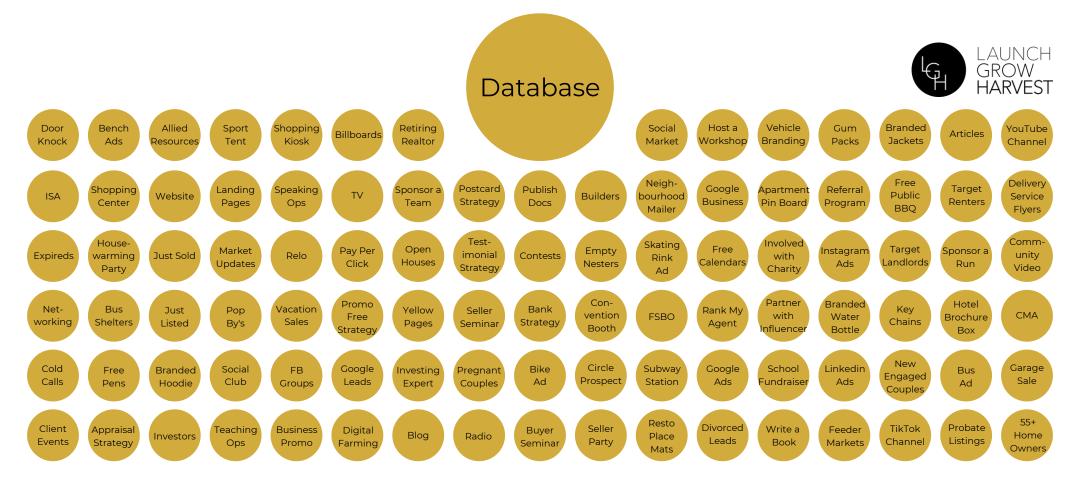

|  |



| 4 |  |
|---|--|
| - |  |

- 2.
- 3.
- 4.

| What could your lead gen engines be in the future? |  |
|----------------------------------------------------|--|
|                                                    |  |
|                                                    |  |
|                                                    |  |

# SO WHAT LEAD GEN ENGINES SHOULD YOU GROW?

FIGURE OUT STUFF VS ENERGY

**STUFF ENERGY** • People who listen to me Paperwork • Love negotiating Deliveries Love referrals • Like working with investors Opening doors • Like working with estates • Fluff conversation Boundaries • Breaks Wasted time • People who like me Unmotivated clients • Close deals Motivated client

STUFF → ENERGY → TRANSFER



## 99+ LEAD GEN ENGINES

#### THE OPPORTUNITY IS GREAT!



## NOT ALL LEAD ENGINES ARE EQUAL

High \$ Low Leverage

You may be investing too much for too little return.

**EFFECTIVENESS** 

High \$ High Leverage

You are investing a lot and getting a lot in return

Low \$ Low Leverage

You are not investing a lot but you are not seeing a return

Low \$ High Leverage

You are not investing a lot and getting a lot in return



### 8. What are you willing to change in your lead generation systems? Who does it? By when?

| Item to Cha      | nge                              | Target Date |  |  |  |  |  |  |
|------------------|----------------------------------|-------------|--|--|--|--|--|--|
|                  |                                  |             |  |  |  |  |  |  |
|                  |                                  |             |